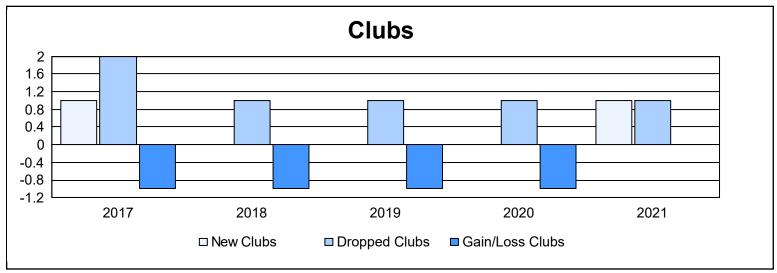

District 5 NW As of June 2021 Cumulative

| Year      | New<br>Clubs | Dropped<br>Clubs | Gain/<br>Loss<br>Clubs | New<br>Members | Charter<br>Members | Reinstate<br>Members | Transfer<br>Members | Total<br>Member<br>Added | Total<br>Members<br>Dropped | Gain/<br>Loss<br>Members |
|-----------|--------------|------------------|------------------------|----------------|--------------------|----------------------|---------------------|--------------------------|-----------------------------|--------------------------|
| 2016-2017 | 1            | 2                | -1                     | 145            | 28                 | 7                    | 6                   | 186                      | 174                         | 12                       |
| 2017-2018 | 0            | 1                | -1                     | 119            | 0                  | 9                    | 17                  | 145                      | 177                         | -32                      |
| 2018-2019 | 0            | 1                | -1                     | 69             | 0                  | 4                    | 7                   | 80                       | 184                         | -104                     |
| 2019-2020 | 0            | 1                | -1                     | 94             | 1                  | 6                    | 7                   | 108                      | 113                         | -5                       |
| 2020-2021 | 1            | 1                | 0                      | 91             | 33                 | 0                    | 13                  | 137                      | 134                         | 3                        |
| Average   | 0            | 1                | -1                     | 104            | 12                 | 5                    | 10                  | 131                      | 156                         | -25                      |