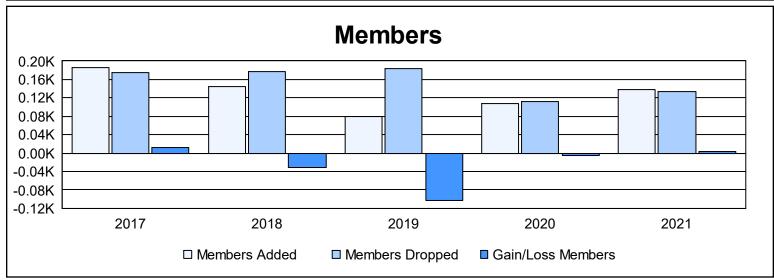

District 5 NW As of June 2021 Cumulative

| Year      | New<br>Clubs | Dropped<br>Clubs | Gain/<br>Loss<br>Clubs | New<br>Members | Charter<br>Members | Reinstate<br>Members | Transfer<br>Members | Total<br>Member<br>Added | Total<br>Members<br>Dropped | Gain/<br>Loss<br>Members |
|-----------|--------------|------------------|------------------------|----------------|--------------------|----------------------|---------------------|--------------------------|-----------------------------|--------------------------|
| 2016-2017 | 1            | 2                | -1                     | 145            | 28                 | 7                    | 6                   | 186                      | 174                         | 12                       |
| 2017-2018 | 0            | 1                | -1                     | 119            | 0                  | 9                    | 17                  | 145                      | 177                         | -32                      |
| 2018-2019 | 0            | 1                | -1                     | 69             | 0                  | 4                    | 7                   | 80                       | 184                         | -104                     |
| 2019-2020 | 0            | 1                | -1                     | 94             | 1                  | 6                    | 7                   | 108                      | 113                         | -5                       |
| 2020-2021 | 1            | 1                | 0                      | 91             | 33                 | 0                    | 13                  | 137                      | 134                         | 3                        |
| Average   | 0            | 1                | -1                     | 104            | 12                 | 5                    | 10                  | 131                      | 156                         | -25                      |